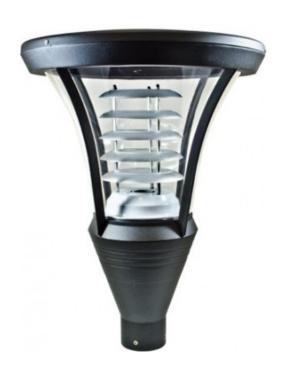

## **INTENDED USE**

The Alcon Lighting 11406 Architectural LED Post Light Fixture is designed to work in building perimeter areas and public spaces to compliment a wide variety of architectural styles. Area Lights provide high light efficiency. Outdoor post lights create a nostalgic atmosphere and are best applied in parking lots, plazas, shopping malls, gardens, roadways, and areas with pedestrian activity.

**Construction:** Powder coated cast aluminum post top. Pre-wired with UL listed wire/cable.

Finish: Black

Listing: ETL Approval Pending

Pole supplied by others