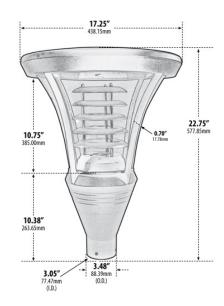

**Construction:** Powder coated cast aluminum post top. Pre-wired with UL listed wire/cable.

Finish: Black

Listing: ETL Approval Pending

Pole supplied by others